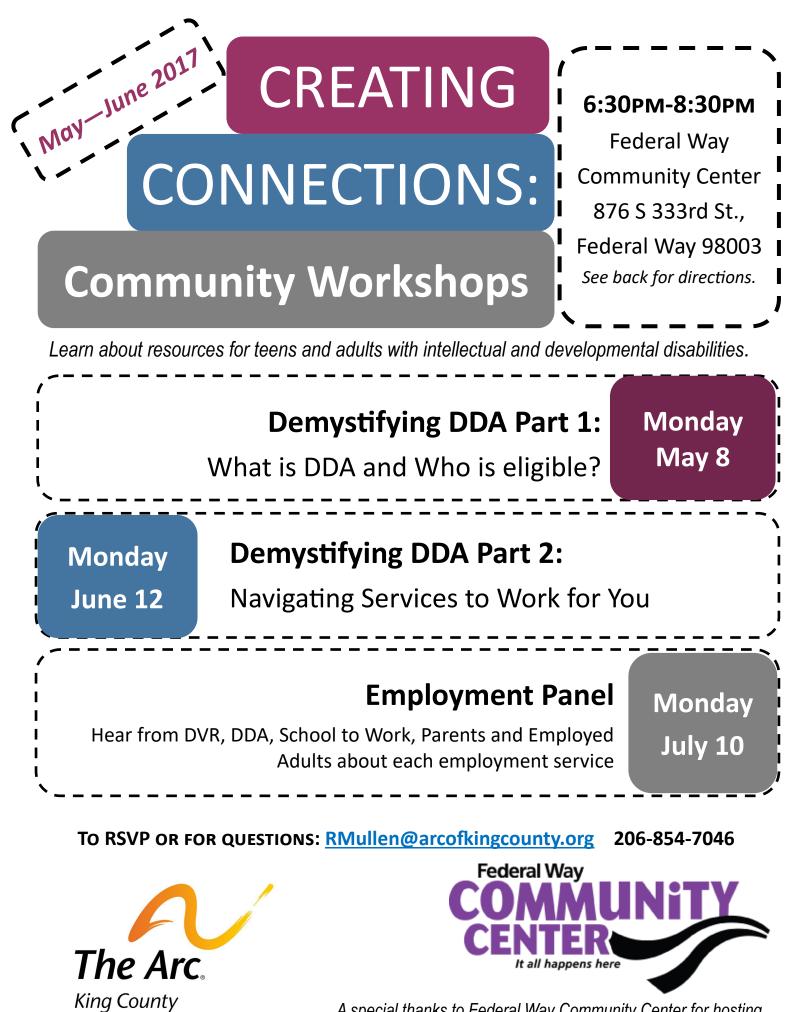

A special thanks to Federal Way Community Center for hosting.

## DIRECTIONS:

## Federal Way Community Center - 876 S 333rd St., Federal Way, WA 98003



From the north:

From I-5 southbound, exit at #143 (South 320th St.). Turn right onto South 320th St., and continue for 0.9 miles. Turn left at 11th Place South, and then right onto Park Road. When you reach South 332nd St., turn right at the stop sign. Proceed straight through 3-way stop and up short hill. make first right into the Community Center parking lot.

## From the south:

 Traveling north on I-5, exit at #142B (Hwy 18 West) and drive 0.8 miles. (Hwy 18 becomes South 348th St.)
At 9th Ave. South, turn right and drive 1 mile.
At South 333rd St., turn left and drive 0.1 mile.
Turn right into the Community Center driveway.