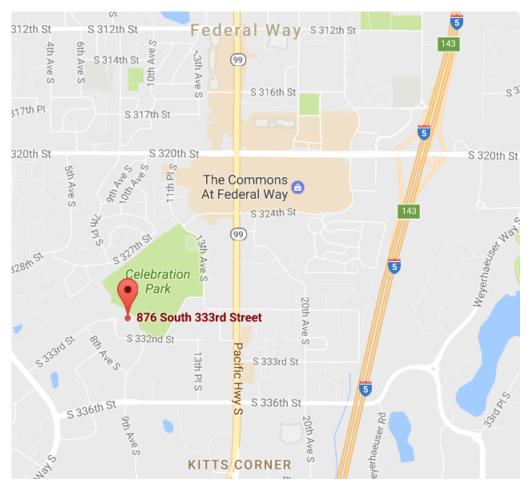

## DIRECTIONS:

## Federal Way Community Center - 876 S 333rd St., Federal Way, WA 98003

From the north:

From I-5 southbound, exit at #143 (South 320th St.). Turn right onto South 320th St., and continue for 0.9 miles. Turn left at 11th Place South, and then right onto Park Road. When you reach South 332nd St., turn right at the stop sign. Proceed straight through 3-way stop and up short hill. make first right into the Community Center parking lot.

## From the south:

 Traveling north on I-5, exit at #142B (Hwy 18 West) and drive 0.8 miles. (Hwy 18 becomes South 348th St.)
At 9th Ave. South, turn right and drive 1 mile.
At South 333rd St., turn left and drive 0.1 mile.
Turn right into the Community Center driveway.